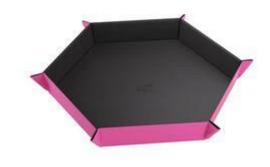

## Gamegenic - Magnetic Dice Tray Hexagonal Black/Pink

Kod EAN: 4251715411186

**Producent: Gamegenic** 

Czas wysyłki: 48 godzin

Cena

60,00 PLN

57,00 PLN

## **Opis produktu**

"Take control over the mysterious direction of your dice roll and let it roll on a luxurious reversible Premium Magnetic Dice Tray!"

This premium hexagonal Magnetic Dice Tray is perfect for tabletop and board games. It is compact and has strong embedded magnets, which allow you to conjure a magical Dice Tray in a split second. No need for any clamps or touch fasteners. The Magnetic Dice Tray is fully reversible. Just turn over the dice tray and enjoy a new visual game experience. One side is black, the other can be chosen from a range of 4 vibrant colors.