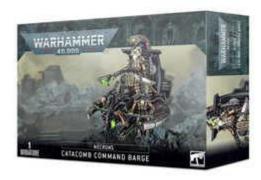

## Necrons: Catacomb Command Barge

Nr katalogowy: 17373

Kod EAN: 5011921139194

**Producent: GAMES WORKSHOP** 

Czas wysyłki: 48 godzin

Cena

164,00 PLN

139,00 PLN

## **Opis produktu**

While embarked upon a Command Barge, a Necron Overlord is able to oversee the battle, ensuring that his troops are engaged with appropriate targets and that everything is going to plan.

The Command Barge is a striking and imposing model. Adorned with Necron iconography and dynastic glyphs, it makes for an impressive addition to any Necron collection. It features a scythe-like mid section, the points of which surround two Necron minions that attend the control dashboard. Above them, a skeletal Necron Lord stands defiantly behind an elegant rail, gesturing forward with his warscythe.

This multi-part plastic boxed set contains 84 components, two Citadel Flying Stems, one Citadel 60mm Flying Base, one Citadel 32mm Round Base and two Necron transfer sheets, with which to build one Necron Catacomb Command Barge or one Annihilation Barge.