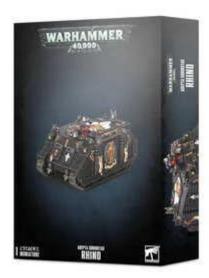

## **Adepta Sororitas Rhino**

Nr katalogowy: 42909

Kod EAN: 5011921156825

**Producent: GAMES WORKSHOP** 

Czas wysyłki: 48 godzin

Cena

176.00 PLN

160,00 PLN

## **Opis produktu**

The Rhino armoured personnel carrier has been a mainstay of the Imperial military forces since the earliest days of the Great Crusade. Fashioned from a Standard Template Construct, Rhinos are exceptionally durable, robust and easy to operate. The Rhinos used by the Militant Orders are magnificently decorated with filigree and holy icons. Applied and maintained by masterful artisans, these embellishments honour the machine spirit of each Rhino and celebrate its role as a deliverer of the Emperor's divine judgement.

The kit comes with a wealth of optional extras including a filigreed glacis plate, arched viewing ports and a hunter-killer missile. It also features a fully-detailed interior, with a communications array and boltgun on arming rack, and an optional Sororitas driver/gunner.

This set is supplied in 103 plastic components. An Adepta Sororitas Transfer Sheet is also included.